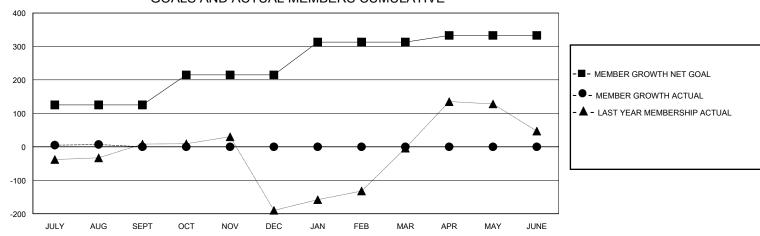

## District 301 E

Results as of: 8/31/2024

| CNAT. | LOCATION PHILIPPINES | GMT CA  |
|-------|----------------------|---------|
| GMT:  | LUCATION PHILIPPINES | CIVITUA |

| Clubs                 |               |           |               | Members               |                       |                         |                                                    |  |
|-----------------------|---------------|-----------|---------------|-----------------------|-----------------------|-------------------------|----------------------------------------------------|--|
| RESULTS FOR 2024-2025 |               |           |               | RESULTS FOR 2024-2025 |                       |                         |                                                    |  |
| QUARTER               | NEW CLUB GOAL | NEW CLUBS | DROPPED CLUBS | QUARTER MEMB          | ER GROWTH NET<br>GOAL | MEMBER GROWTH<br>ACTUAL | DROPPED<br>MEMBERS ACTUAL<br>(including transfers) |  |
| JULY/AUG/SEPT         | 2             | 0         | 0             | JULY/AUG/SEPT         | 125                   | 28                      | 21                                                 |  |
| OCT/NOV/DEC           | 0             | 0         | 0             | OCT/NOV/DEC           | 90                    | 0                       | 0                                                  |  |
| JAN/FEB/MAR           | 2             | 0         | 0             | JAN/FEB/MAR           | 98                    | 0                       | 0                                                  |  |
| APR/MAY/JUNE          | 0             | 0         | 0             | APR/MAY/JUNE          | 20                    | 0                       | 0                                                  |  |

## GOALS AND ACTUAL MEMBERS CUMULATIVE

|                         |         |                                               | ,                                                             |              |     |
|-------------------------|---------|-----------------------------------------------|---------------------------------------------------------------|--------------|-----|
| DROPPED CLUBS: 0        |         | 14 CLUBS OF 53 ADDED 1 OR MORE<br>NEW MEMBERS | GENDER DISTRIBUTION  MALE 1,044 (52.54%)  FEMALE 944 (47.51%) |              |     |
| DROPPED MEMBERS         |         |                                               | FEMALE                                                        | 944 (47.51%) |     |
| DECEASED                | 0       | CLICK HERE FOR CUMULATIVE                     | TOTAL FAMILY UNIT MEMBERS                                     |              | 714 |
| CLUB CANCELLED<br>OTHER | 0<br>21 | MEMBERSHIP DATA                               | FAMILY MEMBERS PAYING HALF DUES                               |              | 413 |
| TOTAL                   | 21      |                                               |                                                               |              |     |