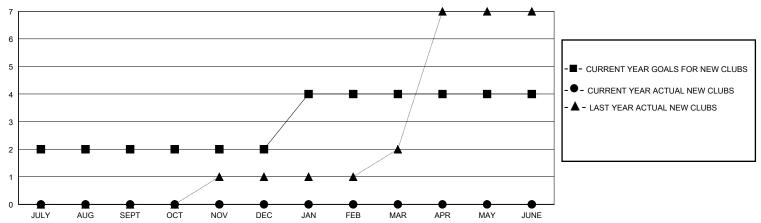

## District 301 E

Results as of: 8/31/2024

| CNAT. | LOCATION PHILIPPINES | GMT CA  |
|-------|----------------------|---------|
| GMT:  | LUCATION PHILIPPINES | CIVITUA |

| Clubs                 |               |           |               | Members               |                       |                         |                                                    |  |
|-----------------------|---------------|-----------|---------------|-----------------------|-----------------------|-------------------------|----------------------------------------------------|--|
| RESULTS FOR 2024-2025 |               |           |               | RESULTS FOR 2024-2025 |                       |                         |                                                    |  |
| QUARTER               | NEW CLUB GOAL | NEW CLUBS | DROPPED CLUBS | QUARTER MEMB          | ER GROWTH NET<br>GOAL | MEMBER GROWTH<br>ACTUAL | DROPPED<br>MEMBERS ACTUAL<br>(including transfers) |  |
| JULY/AUG/SEPT         | 2             | 0         | 0             | JULY/AUG/SEPT         | 125                   | 28                      | 21                                                 |  |
| OCT/NOV/DEC           | 0             | 0         | 0             | OCT/NOV/DEC           | 90                    | 0                       | 0                                                  |  |
| JAN/FEB/MAR           | 2             | 0         | 0             | JAN/FEB/MAR           | 98                    | 0                       | 0                                                  |  |
| APR/MAY/JUNE          | 0             | 0         | 0             | APR/MAY/JUNE          | 20                    | 0                       | 0                                                  |  |

## GOALS AND ACTUAL NEW CLUBS CUMULATIVE